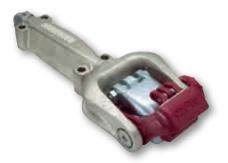

## **AL-KO OFF-ROAD COUPLING**

Your off road towing problems are now a thing of the past thanks to the new AL-KO Off Road Coupling.

The AL-KO Off-Road Coupling is available in three versions – 2 & 3.5 Tonne Fixed Coupling and a 2 Tonne Override Coupling.

All feature 360degree head articulation and a patented positive towball latching system that's easy to fit and requires no difficult pin or hole alignment.

The AL-KO Off Road Coupling is fully complaint with ADR and Australian standard and allows the serious camper and caravanner to go to places that until now have been unreachable.

## **AL-KO OFF-ROAD COUPLING**

The AL-KO Off Road Coupling

- 3 versions to choose from •
- Huge 360degree Articulation
- Fully Compliant meets all ADR & Australian Standards
- User friendly fits standard 50mm towball
- Corrosive Resistant
- Zinc or Dacromet plated components •
- Unique, attractive design
- Fatigue tested to 2 million cycles ۲
- Self lubricating head pivot bushes
- Standard mounting hole positions ۲
- Positive ball latching incorporating high impact Poly Carbonate ABS hand grip system
- Designed and engineered in Australia for tough Australian conditions
- Backed by AL-KO Warranty
- Available from all good Trailer Parts and Off Road Trailer outlets