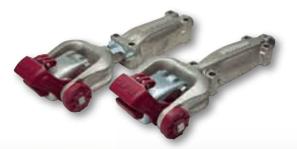

## **AL-KO OFF-ROAD COUPLING**

Your off road towing problems are now a thing of the past thanks to the new AL-KO Off Road Coupling.

The AL-KO Off-Road Coupling is available in three versions – 2 & 3.5 Tonne Fixed Coupling and a 2 Tonne Override Coupling.

All feature 360degree head articulation and a patented positive towball latching system that's easy to fit and requires no difficult pin or hole alignment.

The AL-KO Off Road Coupling is fully complaint with ADR and Australian standard and allows the serious camper and caravanner to go to places that until now have been unreachable.

## **AL-KO OFF-ROAD COUPLING**

The AL-KO Off Road Coupling

- 3 versions to choose from •
- Huge 360degree Articulation
- Fully Compliant meets all ADR & Australian Standards
- User friendly fits standard 50mm towball
- Corrosive Resistant
- Zinc or Dacromet plated components •
- Unique, attractive design
- Fatigue tested to 2 million cycles ۲
- Self lubricating head pivot bushes
- Standard mounting hole positions ۲
- Positive ball latching incorporating high impact Poly Carbonate ABS hand grip system
- Designed and engineered in Australia for tough Australian conditions
- Backed by AL-KO Warranty
- Available from all good Trailer Parts and Off Road Trailer outlets