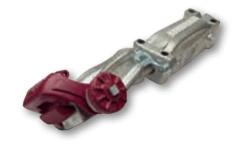

## **AL-KO OFF-ROAD COUPLING**

Your off road towing problems are now a thing of the past thanks to the new AL-KO Off Road Coupling.

The AL-KO Off-Road Coupling is available in three versions – 2 & 3.5 Tonne Fixed Coupling and a 2 Tonne Override Coupling.

All feature 360degree head articulation and a patented positive towball latching system that's easy to fit and requires no difficult pin or hole alignment.

The AL-KO Off Road Coupling is fully complaint with ADR and Australian standard and allows the serious camper and caravanner to go to places that until now have been unreachable.

## **AL-KO OFF-ROAD COUPLING**

The AL-KO Off Road Coupling

- 3 versions to choose from •
- Huge 360degree Articulation
- Fully Compliant meets all ADR & Australian Standards
- User friendly fits standard 50mm towball
- Corrosive Resistant
- Zinc or Dacromet plated components •
- Unique, attractive design
- Fatigue tested to 2 million cycles ۲
- Self lubricating head pivot bushes
- Standard mounting hole positions ۲
- Positive ball latching incorporating high impact Poly Carbonate ABS hand grip system
- Designed and engineered in Australia for tough Australian conditions
- Backed by AL-KO Warranty
- Available from all good Trailer Parts and Off Road Trailer outlets