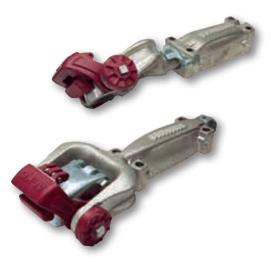

## **AL-KO OFF-ROAD COUPLING**

Your off road towing problems are now a thing of the past thanks to the new AL-KO Off Road Coupling.

The AL-KO Off-Road Coupling is available in three versions – 2 & 3.5 Tonne Fixed Coupling and a 2 Tonne Override Coupling.

All feature 360degree head articulation and a patented positive towball latching system that's easy to fit and requires no difficult pin or hole alignment.

The AL-KO Off Road Coupling is fully complaint with ADR and Australian standard and allows the serious camper and caravanner to go to places that until now have been unreachable.

## **AL-KO OFF-ROAD COUPLING**

The AL-KO Off Road Coupling

- 3 versions to choose from •
- Huge 360degree Articulation
- Fully Compliant meets all ADR & Australian Standards
- User friendly fits standard 50mm towball
- Corrosive Resistant
- Zinc or Dacromet plated components •
- Unique, attractive design
- Fatigue tested to 2 million cycles ۲
- Self lubricating head pivot bushes
- Standard mounting hole positions ۲
- Positive ball latching incorporating high impact Poly Carbonate ABS hand grip system
- Designed and engineered in Australia for tough Australian conditions
- Backed by AL-KO Warranty
- Available from all good Trailer Parts and Off Road Trailer outlets