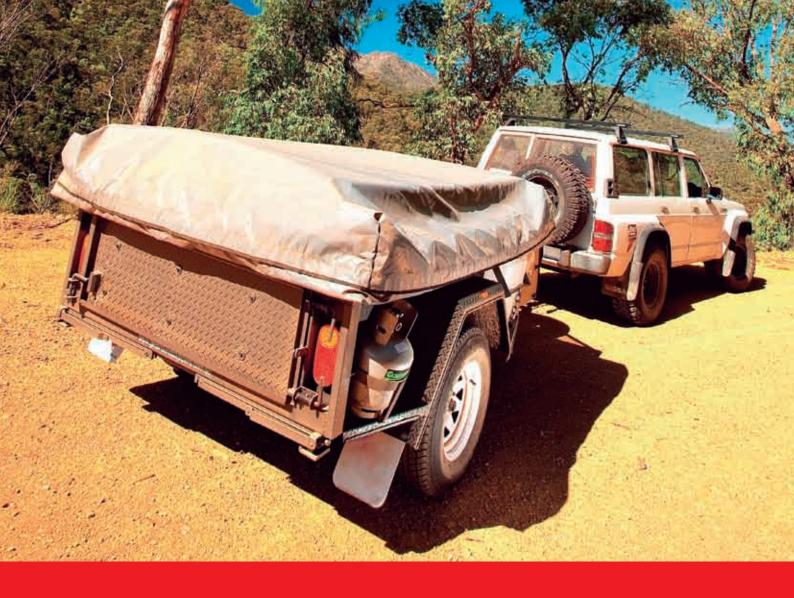

## **AL-KO OFF-ROAD COUPLING**

Your off road towing problems are now a thing of the past thanks to the new AL-KO Off Road Coupling.

The AL-KO Off-Road Coupling is available in three versions – 2 & 3.5 Tonne Fixed Coupling and a 2 Tonne Override Coupling.

All feature 360degree head articulation and a patented positive towball latching system that's easy to fit and requires no difficult pin or hole alignment.

The AL-KO Off Road Coupling is fully complaint with ADR and Australian standard and allows the serious camper and caravanner to go to places that until now have been unreachable.