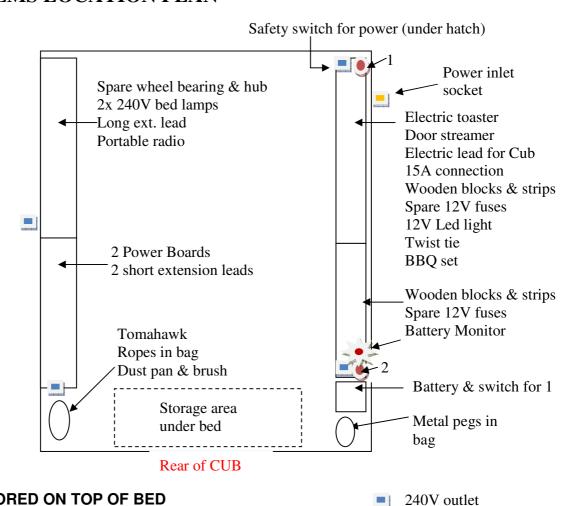

## **CUB ITEMS LOCATION PLAN**

12V outlet, cigarette type

socket

## ITEMS STORED ON TOP OF BED

Annexe

Three shade cloth sides for the annexe Fold up table

2 pillows

Fitted bottom sheet and top sheet Mattress protector & Doona 2 large beach towels

2 blue tarps